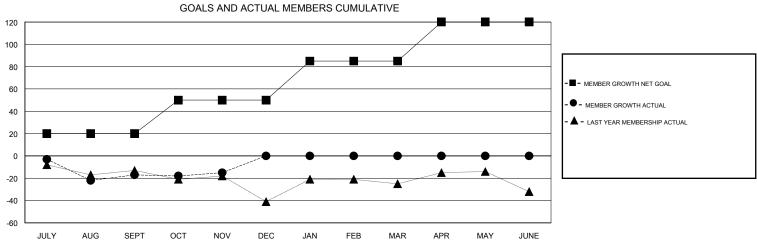

## District 23 C

GMT: LOCATION CONNECTICUT GMT CA

| GIVIT.        |               |             | OCATION CONTILO | 11001                 |                           |                         | GWT CA                                       |  |
|---------------|---------------|-------------|-----------------|-----------------------|---------------------------|-------------------------|----------------------------------------------|--|
|               | Clul          | os          |                 | Members               |                           |                         |                                              |  |
|               | RESULTS FO    | R 2019-2020 |                 | RESULTS FOR 2019-2020 |                           |                         |                                              |  |
| QUARTER       | NEW CLUB GOAL | NEW CLUBS   | DROPPED CLUBS   | QUARTER               | MEMBER GROWTH NET<br>GOAL | MEMBER GROWTH<br>ACTUAL | DROPPED MEMBERS ACTUAL (including transfers) |  |
| JULY/AUG/SEPT | 0             | 0           | 0               | JULY/AUG/SEPT         | 20                        | 38                      | 53                                           |  |
| OCT/NOV/DEC   | 0             | 0           | 0               | OCT/NOV/DEC           | 30                        | 22                      | 17                                           |  |
| JAN/FEB/MAR   | 1             | 0           | 0               | JAN/FEB/MAR           | 35                        | 0                       | 0                                            |  |
| APR/MAY/JUNE  | 0             | 0           | 0               | APR/MAY/JUNE          | 35                        | 0                       | 0                                            |  |
|               |               |             |                 |                       |                           |                         |                                              |  |